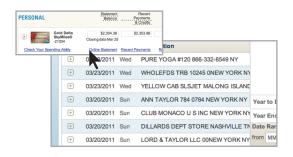

## **Access Transaction History**

View up to 24 months of account activity any time. Access current and previous Card activity from the time period of your choice.