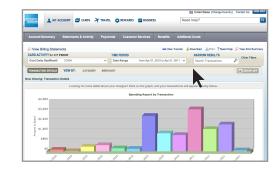

## **Analyze Spending**

Use the graphing and charting tools to see trends in spending and get a clear picture of where your money is going.