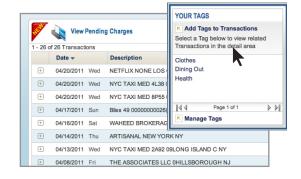

## Search, Sort, Download & Print

Search transactions by date or keyword and sort by Category, place of purchase (Merchant) or Cardmember. Create your own transaction categories with custom tags.

Print or download your custom queries into PDF or Excel. You can also download transaction data into your desktop financial software.